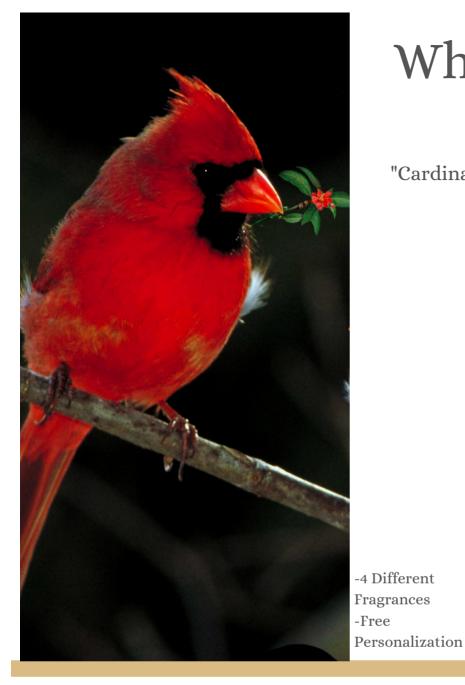

# When Cardinals Appear

"Cardinals Appear When Angels are Near"

-Candle: 3x3x6 -Handcrafted -Engraved Plaque: 2x3.5

## 4 Different Fragrances

Available Generic or Personalized

Twilight

Stormy Nights

### 4 Different Fragrances

Available Generic or Personalized

Rose

Twilight

Cinnamon

Stormy Nights

4.