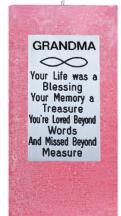

# Loved Beyond Measure

"Your Life was a Blessing, Your Memory a Treasure, You're Loved Beyond Words & Missed Beyond Measure"

-Candle: 3x3x6 -Handcrafted -Engraved Plaque: 2x3.5