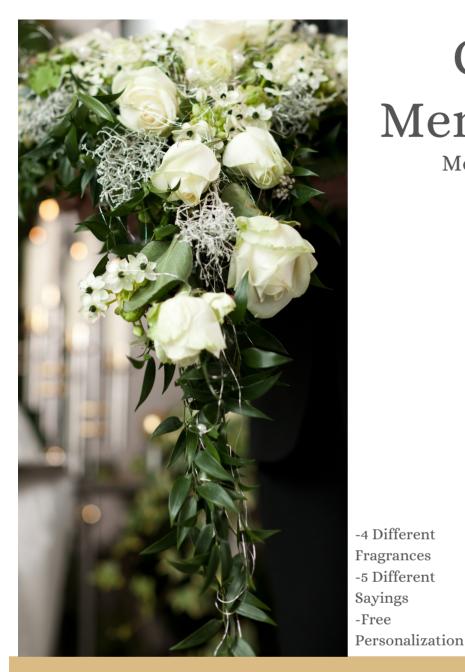

# Cherished Memory Candles

Memory Boxes & Displays

-Candle: 3x3x6 -Handcrafted -Engraved Plaque: 2x3.5

## Memory Sayings

CHERISHED MEMORY CANDLES | WWW.CHERISHEDCANDLES.COM | 417-627-4653