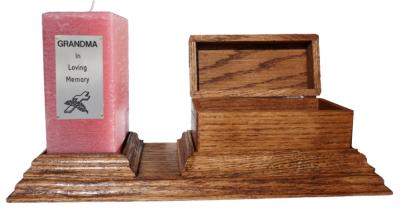

## Cherished Memory Box

- -Material: Oak -Handcrafted -Box: 6.5x3x3.5
- -Molded Base: 15x5.5 -Candle: 3x3x6 -Engraved Plaque: 2x3.5