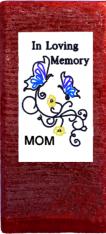

## My Angel

"Half Of My Heart Is In Heaven With My Angel" "In Loving Memory" (Engraved Inside Angel Wing Heart)

-Candle: 3x3x6 -Handcrafted -Engraved Plaque: 2x3.5

### 4 Different Fragrances

Available Generic or Personalized

Twilight

BROTHER Loving Manuary Ball O My Beart B Ia Beaven Winh My Angel

Stormy Nights