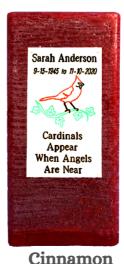

# When Cardinals Appear

"Cardinals Appear When Angels are Near"

-Candle: 3x3x6 -Handcrafted -Engraved Plaque: 2x3.5

### 4 Different Fragrances

Available Generic or Personalized

Rose

Twilight

Cinnamon

Stormy Nights

4.