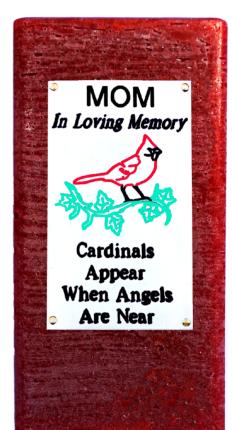

# When Cardinals Appear

"Cardinals Appear When Angels are Near"

-Candle: 3x3x6 -Handcrafted -Engraved Plaque: 2x3.5