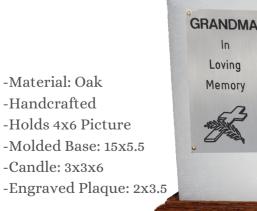

on

Stormy Nights



## My Angel

"Half Of My Heart Is In Heaven With My Angel" "In Loving Memory" (Engraved Inside Angel Wing Heart)



-Candle: 3x3x6 -Handcrafted -Engraved Plaque: 2x3.5

### 4 Different Fragrances

Available Generic or Personalized





Twilight



BROTHER Loving Manuary Ball O My Beart B Ia Beaven Winh My Angel

Stormy Nights

# Large 8 Pound Memory Candles

-Candle: 6x6x6 -Handcrafted -Engraved Plaque: 3x3 -5 Different -Free Sayings Personalization





## 4 Different Fragrances

#### Available Generic or Personalized

All 8 Pound Candles Includes a 3x3 Engraved Plaque



Rose



Cinnamon

Stormy Nights





## Cherished Memory Box



- -Material: Oak -Handcrafted -Box: 6.5x3x3.5
- -Molded Base: 15x5.5 -Candle: 3x3x6 -Engraved Plaque: 2x3.5

# Photo & Candle Display









# Cherished Memory Box

-Material: Oak -Handcrafted

- -Box: 9x11
- -Molded Base: 13x24
- -Candle: 6x6x6
- -Holds 8x10 Picture
- -Engraved Plaque: 3x3

Includes 8 pound Candle with Engraved Plaque



# Cherished Memory Candles

Contact: Autumn Easter 417-627-4653

Website: cherishedcandles.com Email: sales@cherishedcandles.com