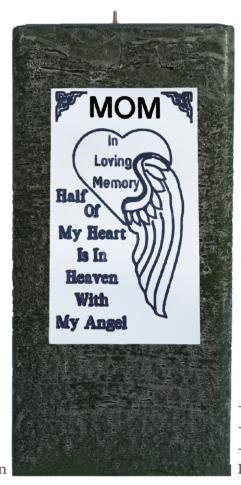

## My Angel

"Half Of My Heart Is In Heaven With My Angel" "In Loving Memory" (Engraved Inside Angel Wing Heart)

-Candle: 3x3x6 -Handcrafted -Engraved Plaque: 2x3.5

### 4 Different Fragrances

Available Generic or Personalized

Twilight

BROTHER Loving Manuary Ball O My Beart B Ia Beaven Winh My Angel

Stormy Nights