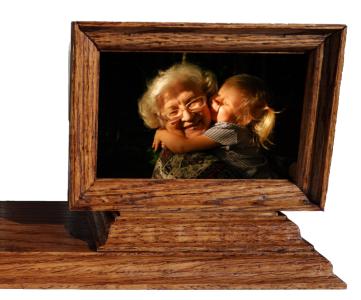

Stormy Nights



## My Angel

"Half Of My Heart Is In Heaven With My Angel" "In Loving Memory" (Engraved Inside Angel Wing Heart)



-Candle: 3x3x6 -Handcrafted -Engraved Plaque: 2x3.5

### 4 Different Fragrances

Available Generic or Personalized





Twilight



BROTHER Loving Manuary Ball O My Beart B Ia Beaven Winh My Angel

Stormy Nights

# Large 8 Pound Memory Candles

-Candle: 6x6x6 -Handcrafted -Engraved Plaque: 3x3 -5 Different -Free Sayings Personalization





## 4 Different Fragrances

#### Available Generic or Personalized

All 8 Pound Candles Includes a 3x3 Engraved Plaque



Rose



Cinnamon

Stormy Nights





## Cherished Memory Box



- -Material: Oak -Handcrafted -Box: 6.5x3x3.5
- -Molded Base: 15x5.5 -Candle: 3x3x6 -Engraved Plaque: 2x3.5

# Photo & Candle Display









# Cherished Memory Box

-Material: Oak -Handcrafted

- -Box: 9x11
- -Molded Base: 13x24
- -Candle: 6x6x6
- -Holds 8x10 Picture
- -Engraved Plaque: 3x3

Includes 8 pound Candle with Engraved Plaque



# Cherished Memory Candles

Contact: Autumn Easter 417-627-4653

Website: cherishedcandles.com Email: sales@cherishedcandles.com