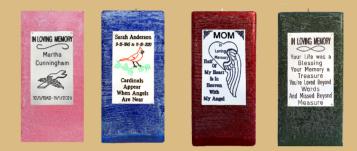

# When Cardinals Appear

"Cardinals Appear When Angels are Near"

-Candle: 3x3x6 -Handcrafted -Engraved Plaque: 2x3.5

# Loved Beyond Measure

"Your Life was a Blessing, Your Memory a Treasure, You're Loved Beyond Words & Missed Beyond Measure"

-Candle: 3x3x6 -Handcrafted -Engraved Plaque: 2x3.5

## Memory Cross

"In Loving Memory" (Picture of Cross) Name (optional) Date of Birth to Date of Death (optional)

## My Angel

"Half Of My Heart Is In Heaven With My Angel" "In Loving Memory" (Engraved Inside Angel Wing Heart)

-Candle: 3x3x6 -Handcrafted -Engraved Plaque: 2x3.5