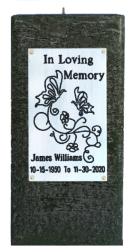

## Memory Cross

"In Loving Memory" (Picture of Cross) Name (optional) Date of Birth to Date of Death (optional)