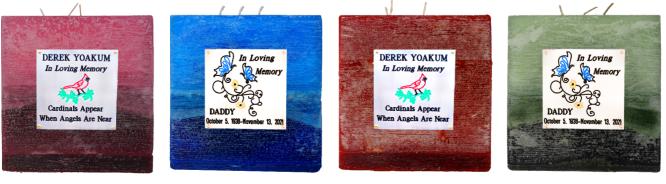

# When Cardinals Appear

"Cardinals Appear When Angels are Near"

-Candle: 3x3x6 -Handcrafted -Engraved Plaque: 2x3.5

## 4 Different Fragrances

Available Generic or Personalized

Twilight

Stormy Nights

### 4 Different Fragrances

Available Generic or Personalized

Rose

Twilight

Cinnamon

Stormy Nights

4.