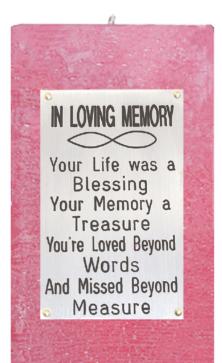

# Loved Beyond Measure

"Your Life was a Blessing, Your Memory a Treasure, You're Loved Beyond Words & Missed Beyond Measure"

-Candle: 3x3x6 -Handcrafted -Engraved Plaque: 2x3.5