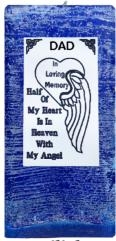

## My Angel

"Half Of My Heart Is In Heaven With My Angel" "In Loving Memory" (Engraved Inside Angel Wing Heart)

-Candle: 3x3x6 -Handcrafted -Engraved Plaque: 2x3.5

### 4 Different Fragrances

Available Generic or Personalized

Twilight

BROTHER Loving Manuary Ball O My Beart B Ia Beaven Winh My Angel

Stormy Nights