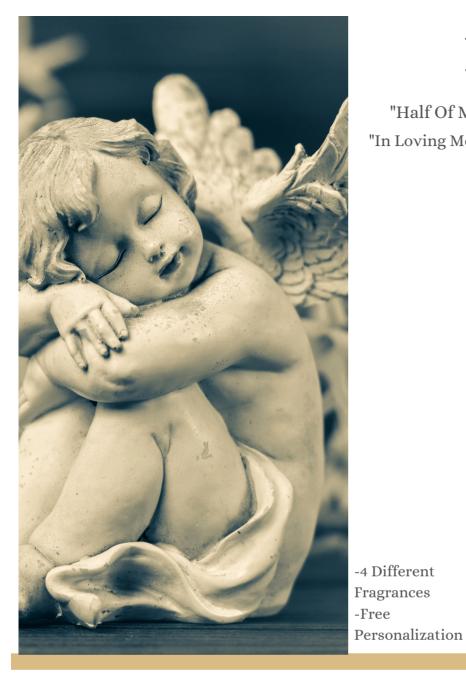

## My Angel

"Half Of My Heart Is In Heaven With My Angel" "In Loving Memory" (Engraved Inside Angel Wing Heart)

-Candle: 3x3x6 -Handcrafted -Engraved Plaque: 2x3.5

### **4 Different Fragrances**

Personalization

-4 Different

Fragrances

-Free

Available Generic or Personalized

Stormy Nights