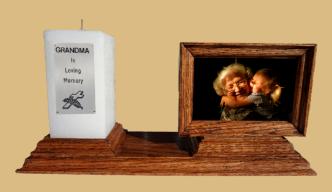

# Photo & Candle Display

## Cherished Memory Box

- -Material: Oak -Handcrafted -Box: 6.5x3x3.5
- -Molded Base: 15x5.5 -Candle: 3x3x6 -Engraved Plaque: 2x3.5