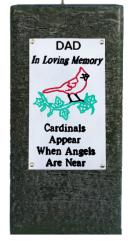

# When Cardinals Appear

"Cardinals Appear When Angels are Near"

-Candle: 3x3x6 -Handcrafted -Engraved Plaque: 2x3.5