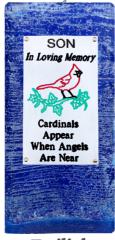

# When Cardinals Appear

"Cardinals Appear When Angels are Near"

-Candle: 3x3x6 -Handcrafted -Engraved Plaque: 2x3.5