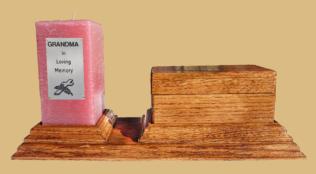

## Cherished Memory Box

- -Material: Oak -Handcrafted -Box: 6.5x3x3.5
- -Molded Base: 15x5.5 -Candle: 3x3x6 -Engraved Plaque: 2x3.5