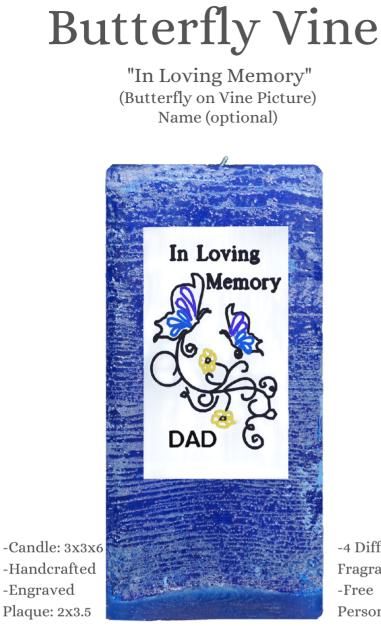

## Memory Cross

"In Loving Memory" (Picture of Cross) Name (optional) Date of Birth to Date of Death (optional)