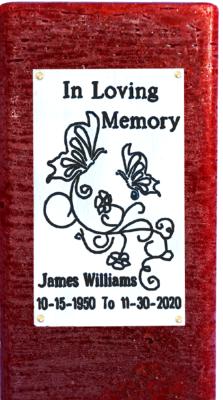

## Memory Cross

"In Loving Memory" (Picture of Cross) Name (optional) Date of Birth to Date of Death (optional)