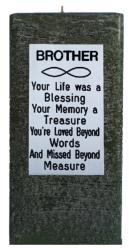

# Loved Beyond Measure

"Your Life was a Blessing, Your Memory a Treasure, You're Loved Beyond Words & Missed Beyond Measure"

-Candle: 3x3x6 -Handcrafted -Engraved Plaque: 2x3.5

### 4 Different Fragrances

Available Generic or Personalized

Twilight

BROTHER Loving Manuary Ball O My Beart B Ia Beaven Winh My Angel

Stormy Nights