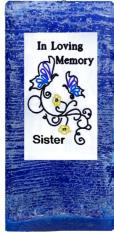

## Memory Cross

"In Loving Memory" (Picture of Cross) Name (optional) Date of Birth to Date of Death (optional)