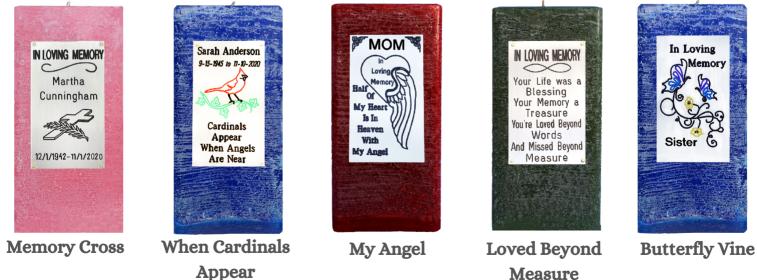

#### MEMORY CANDLES

| When Cardinals Appear | 03 |
|-----------------------|----|
| Butterfly Vine        | 04 |
| Loved Beyond Measure  | 05 |
| Memory Cross          | 06 |
| My Angel              | 07 |
| 8 Pound Candles       | 08 |
|                       |    |

# When Cardinals Appear

"Cardinals Appear When Angels are Near"

-Candle: 3x3x6 -Handcrafted -Engraved Plaque: 2x3.5

# Loved Beyond Measure

"Your Life was a Blessing, Your Memory a Treasure, You're Loved Beyond Words & Missed Beyond Measure"

-Candle: 3x3x6 -Handcrafted -Engraved Plaque: 2x3.5

## Memory Cross

"In Loving Memory" (Picture of Cross) Name (optional) Date of Birth to Date of Death (optional)

## My Angel

"Half Of My Heart Is In Heaven With My Angel" "In Loving Memory" (Engraved Inside Angel Wing Heart)

-Candle: 3x3x6 -Handcrafted -Engraved Plaque: 2x3.5