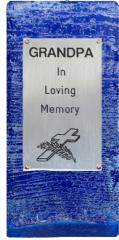

# When Cardinals Appear

"Cardinals Appear When Angels are Near"

-Candle: 3x3x6 -Handcrafted -Engraved Plaque: 2x3.5

# Cherished Memory Candles

Memory Boxes & Displays

-Candle: 3x3x6 -Handcrafted -Engraved Plaque: 2x3.5