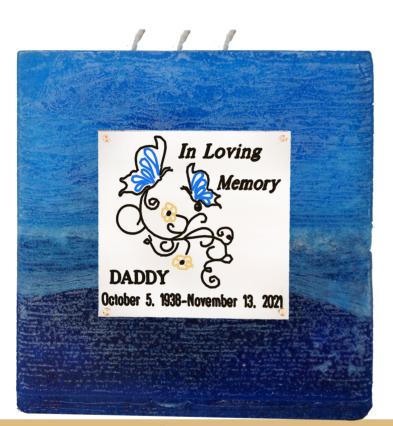

# Loved Beyond Measure

"Your Life was a Blessing, Your Memory a Treasure, You're Loved Beyond Words & Missed Beyond Measure"

-Candle: 3x3x6 -Handcrafted -Engraved Plaque: 2x3.5

# Cherished Memory Candles

Memory Boxes & Displays

-Candle: 3x3x6 -Handcrafted -Engraved Plaque: 2x3.5