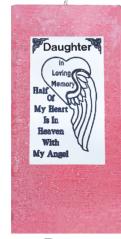

## My Angel

"Half Of My Heart Is In Heaven With My Angel" "In Loving Memory" (Engraved Inside Angel Wing Heart)

-Candle: 3x3x6 -Handcrafted -Engraved Plaque: 2x3.5

### 4 Different Fragrances

Available Generic or Personalized

Twilight

BROTHER Loving Manuary Ball O My Beart B Ia Beaven Winh My Angel

Stormy Nights