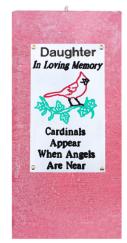

# When Cardinals Appear

"Cardinals Appear When Angels are Near"

-Candle: 3x3x6 -Handcrafted -Engraved Plaque: 2x3.5