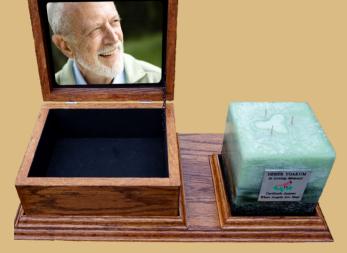

# Photo & Candle Display

# Cherished Memory Box

-Material: Oak -Handcrafted

- -Box: 9x11
- -Molded Base: 13x24
- -Candle: 6x6x6
- -Holds 8x10 Picture
- -Engraved Plaque: 3x3

Includes 8 pound Candle with Engraved Plaque