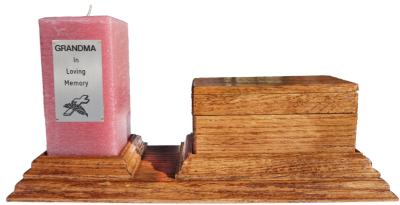

## Cherished Memory Box

- -Material: Oak -Handcrafted -Box: 6.5x3x3.5
- -Molded Base: 15x5.5 -Candle: 3x3x6 -Engraved Plaque: 2x3.5