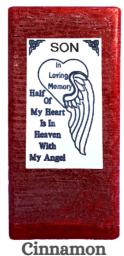

## My Angel

"Half Of My Heart Is In Heaven With My Angel" "In Loving Memory" (Engraved Inside Angel Wing Heart)

-Candle: 3x3x6 -Handcrafted -Engraved Plaque: 2x3.5

### 4 Different Fragrances

Available Generic or Personalized

Twilight

BROTHER Loving Manuary Ball O My Beart B Ia Beaven Winh My Angel

Stormy Nights