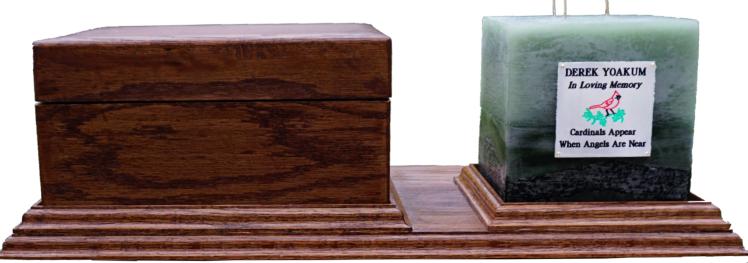

# When Cardinals Appear

"Cardinals Appear When Angels are Near"

-Candle: 3x3x6 -Handcrafted -Engraved Plaque: 2x3.5

## Cherished Memory Box

- -Material: Oak -Handcrafted -Box: 6.5x3x3.5
- -Molded Base: 15x5.5 -Candle: 3x3x6 -Engraved Plaque: 2x3.5