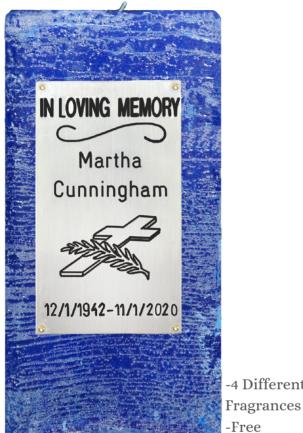

## Memory Cross

"In Loving Memory" (Picture of Cross) Name (optional) Date of Birth to Date of Death (optional)